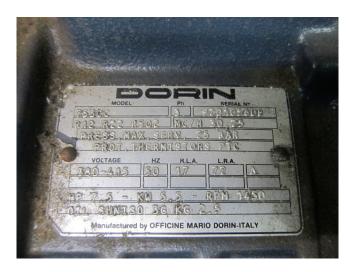

### **Specifications**

| Marka                | Dorin                |
|----------------------|----------------------|
| Тур                  | 753CC tank aggregate |
| Czynnik chłodzący    | Freon                |
| Podstawa na stalowej | ✓                    |
| ramie                |                      |
| Obiornik cieczy      | 1                    |
| Uwagi                | R404a - R22 or other |
|                      | freon types          |
| Rozmiary             | 750x400x550 mm       |
|                      | (LxWxH)              |
| Stock                | 1                    |

#### **Used Dorin 753CC tank aggregate**

Used Dorin 753CC tank aggregate, complete with liquid receiver.
\*Why choose for HOSBV? Were not only the largest used refrigeration specialist in Europe, but also, we deliver all equipment including an extensive test, warranty and industrial cleaning.
\*Optional we can also perform a new paint job and arrange the logistics.