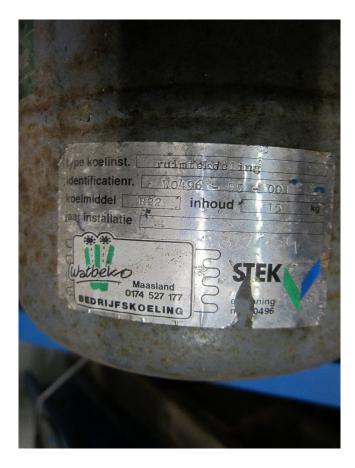

### **Specifications**

| Marka                | Dorin                |
|----------------------|----------------------|
| Тур                  | 753CC tank aggregate |
| Czynnik chłodzący    | Freon                |
| Podstawa na stalowej | ✓                    |
| ramie                |                      |
| Obiornik cieczy      | 1                    |
| Uwagi                | R404a - R22 or other |
|                      | freon types          |
| Rozmiary             | 750x400x550 mm       |
|                      | (LxWxH)              |
| Stock                | 1                    |

#### **Used Dorin 753CC tank aggregate**

Used Dorin 753CC tank aggregate, complete with liquid receiver.
\*Why choose for HOSBV? Were not only the largest used refrigeration specialist in Europe, but also, we deliver all equipment including an extensive test, warranty and industrial cleaning.
\*Optional we can also perform a new paint job and arrange the logistics.